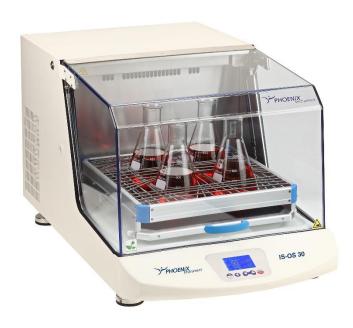

## Refrigerated Incubation shaker IS-OS30

The brand-new refrigerated shaking incubator IS-OS30 combines stirring and thermostatic functions in a single instrument used to mix liquids and to incubate biological cultures. The microprocessor control guarantees constant and optimal control of the temperature inside the chamber, the heating and cooling pre-chamber, together with the forced air circulation, guarantee the optimal temperature distribution throughout the useful work area.

The easy and intuitive digital display allows the orbital shaking speed to be adjusted with an increase of 1 rpm (from 40 to 300 rpm), the temperature of use with sensitivity to the tenth of a degree from  $+ 4 \degree C$  up to  $+ 60 \degree C$  of the refrigerated model SKI 8-R) and the use time with sensitivity per minute (from 1 min up to 99 hours and 59 min or in a continuous cycle). The function with progressive increase of the agitation up to the maximum speed the safety of the levels. The various platforms available allow the maximum versatility for a wide range of applications.